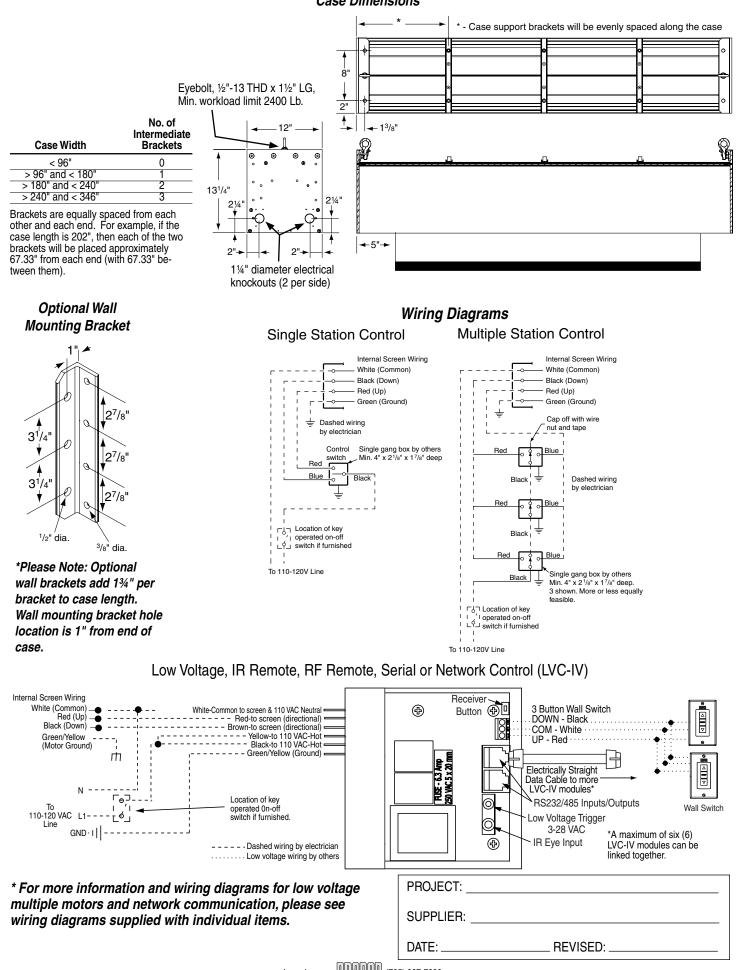

Case constructed of extruded aluminum. Bottom of case fully enclosed except for slot allowing fabric passage. Bottom closure panel shall be extruded aluminum,

Large Electrically Operated Projection Screen With Motor-In-Roller

finished white, and may be removed manually for access to roller and drive unit Closure panel shall be held in place by screw and bracket at each end of case. Aluminum endplates with integrated steel brackets for suspended mounting shall be fastened to extruded case with thread-cutting screws. Eyebolts shall be provided for use in hoisting screen. Case support brackets shall be welded steel channel, riveted to exterior of case.

by

Three-position control switch (or switches-specify number) shall stop or reverse screen at any point. Controls to be furnished complete with cover plate Entire unit certified by Underwriters' Laboratories, Inc. for the U.S. and Canada. Suitable for use in environmental air space in accordance with Section 300-22 (c) of the National Electrical Code, and Sections 2-128, 12-010 (3) and 12-100 of the Canadian Electrical Code, Part 1, CSA C22.1. U.S. Patent No. 6,873,461. Options:

Wall Mount Bracket Kit: Kit includes two structural steel brackets and hardware to attach brackets to case. Hardware for mounting to wall structure by others. Endcap Ceiling Tile Flange Kit: Extruded aluminum, finished white. Attaches to endcaps. Each kit contains two (2) flange pieces and hardware for attaching trim flanges to endcaps.

Case Dimensions 131/4" high x 12" deep. Optional wall mounting brackets extend 13/4" beyond each end of case (hole centers are 1" from end of case).

Paragon/Series E cases longer than 300" require special handling.